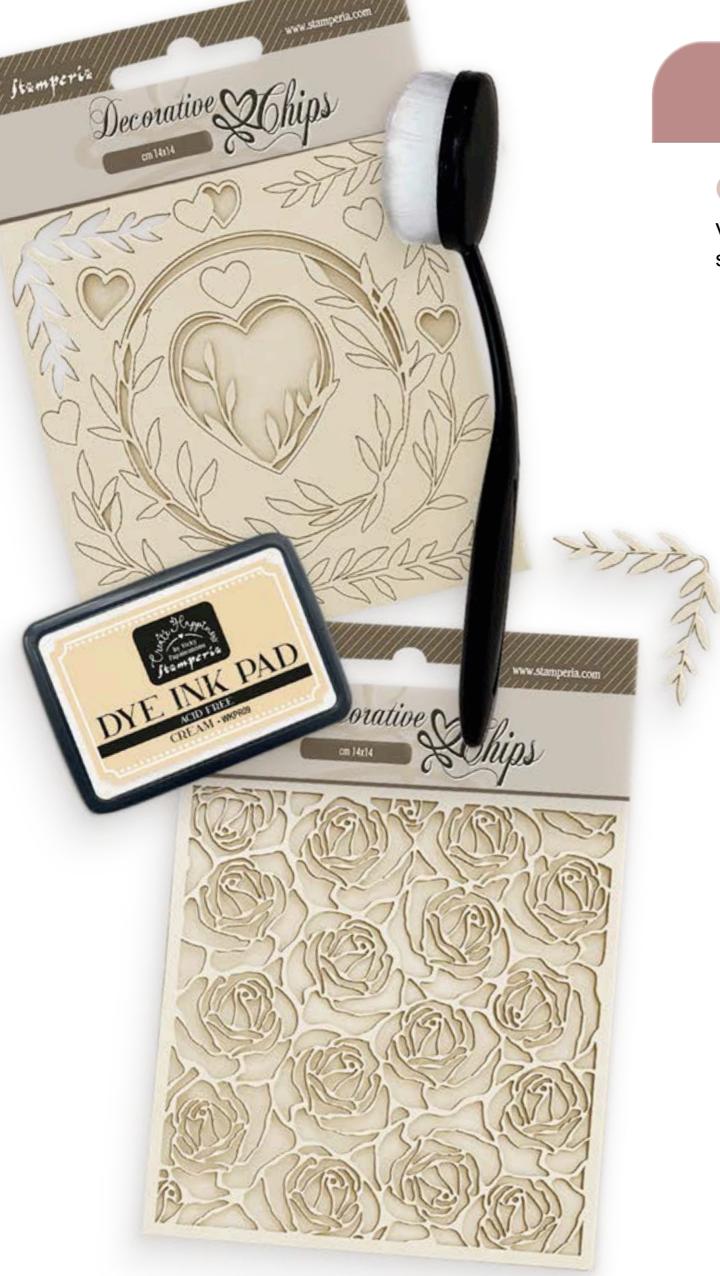

# DECORATIVE chips

См 14 x 14 - 5.51" x 5.51"

Very thin and detailed laser cut embellishments for scrapbooking and card making.