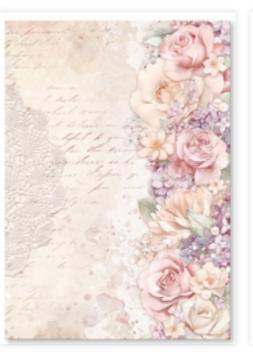

# RICE PAPER selection

# **DFSA4XRM**

6 PRINTED RICE PAPER A4 cm 21 x 29.7 - 8.26" x 11.69" - gr 28

Rice Paper Selection is is a selection of 6 assorted subjects that you can use to create a background in your journal page or in your cards. You only need to add a subject, like an Ephemera or a Die Cut, and your creation will be ready.