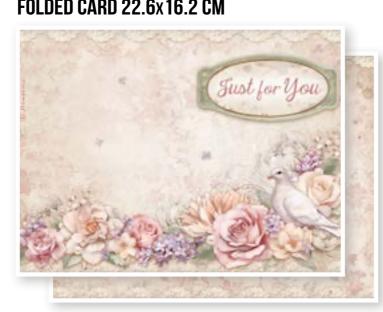

# **SCB202**

TAG 6.1x9.2 CM

TAG 6.1x9.2 CM

TAG 6.1x9.2 CM

FOLDED CARD 22.6x16.2 CM

# CARDS collection

# SBCARD24

PRINTED ON 2 SIDES GR 250 - ACID FREE

7 cards - 5 tags - 1 bookmark printed two sides. Each pack contains double printed cards and tags, coordinated with the most popular Scrapbooking Collections.