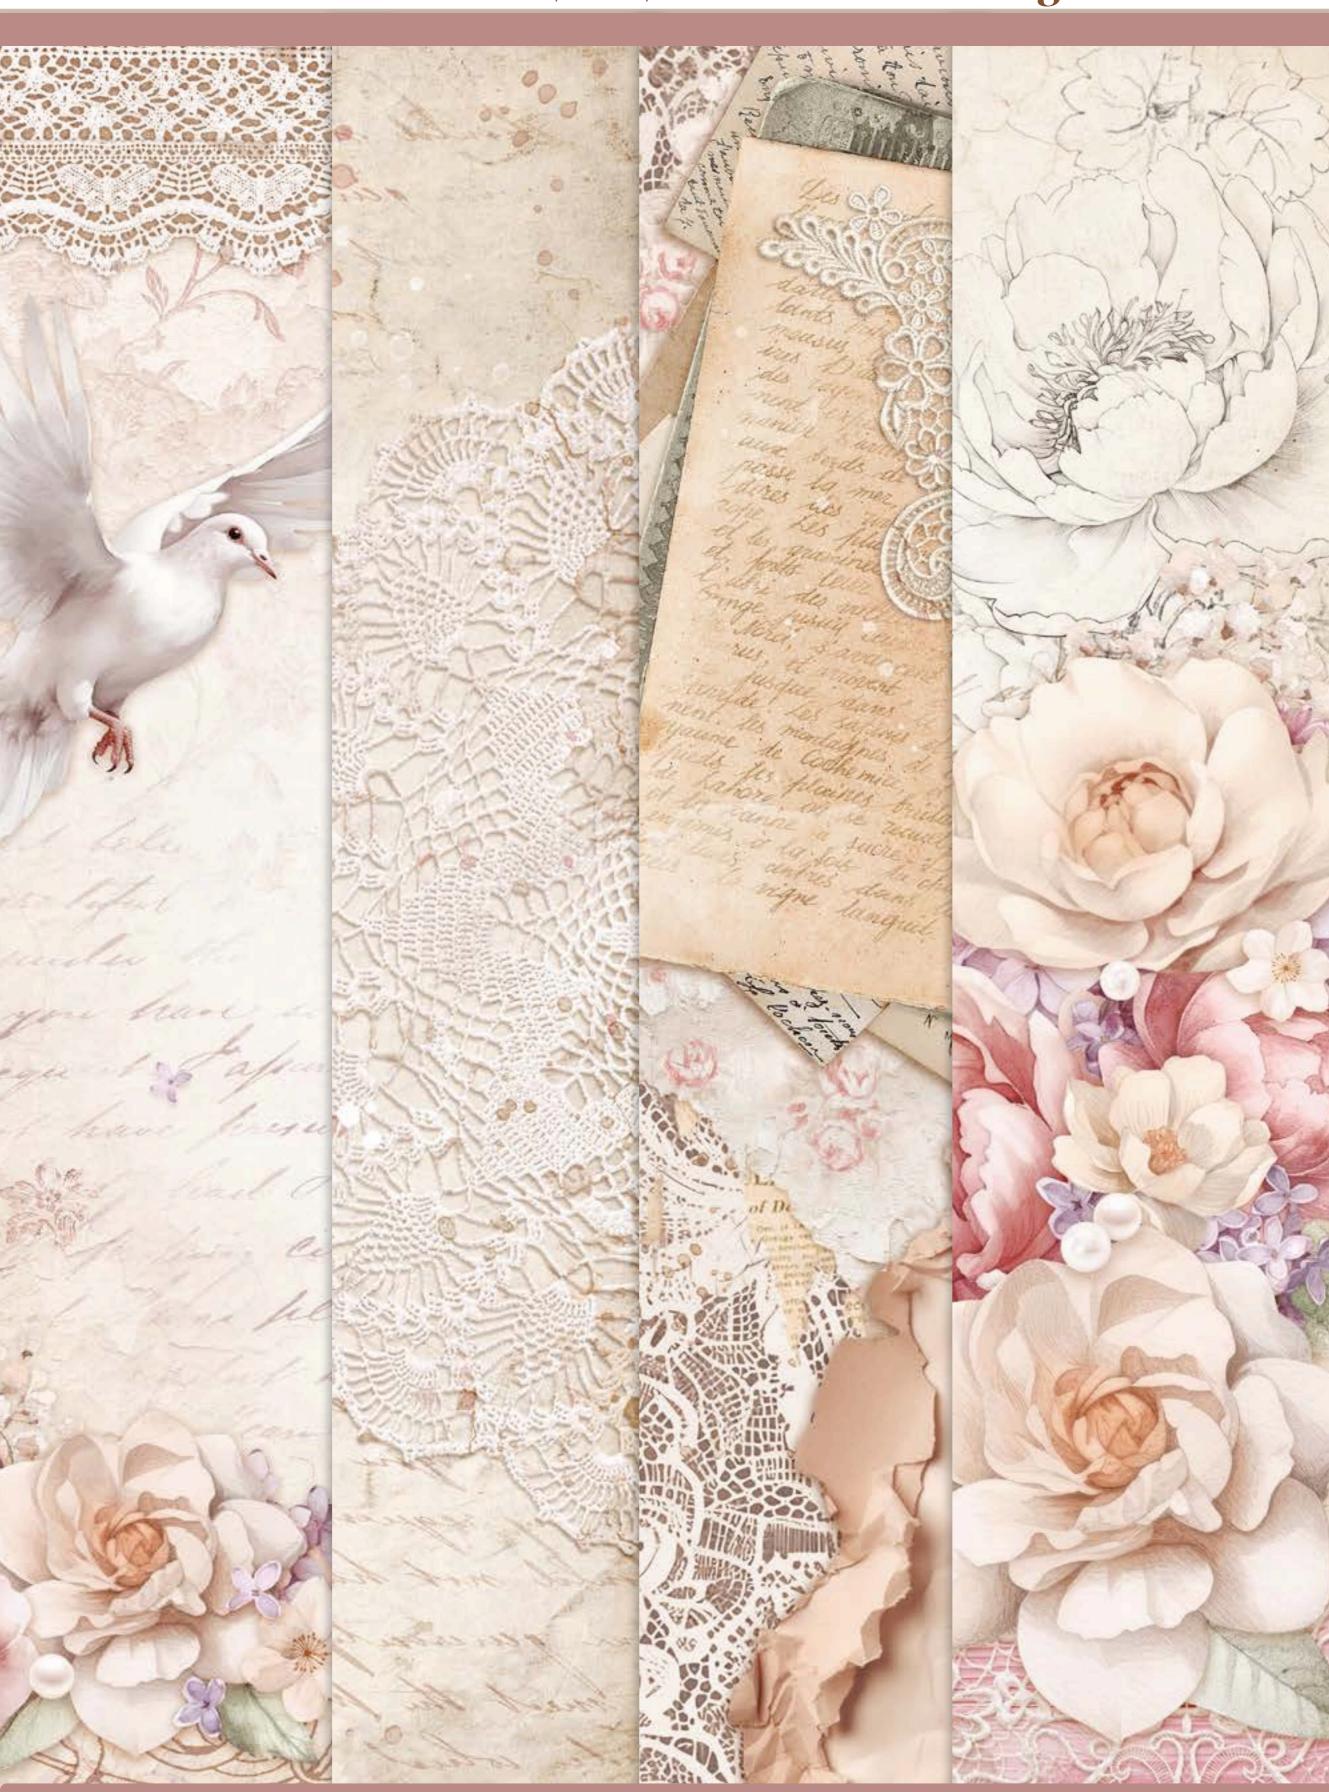

10 DOUBLE FACED SHEETS - 30,5X30,5 CM - 12X12 INCH - 190 gr - ACID FREE

www.stamperia.com