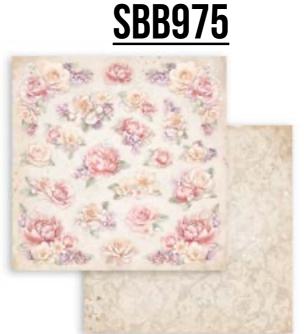

10 DOUBLE FACED SHEETS - 30,5X30,5 CM - 12X12 INCH - 190 gr - ACID FREE

www.stamperia.com