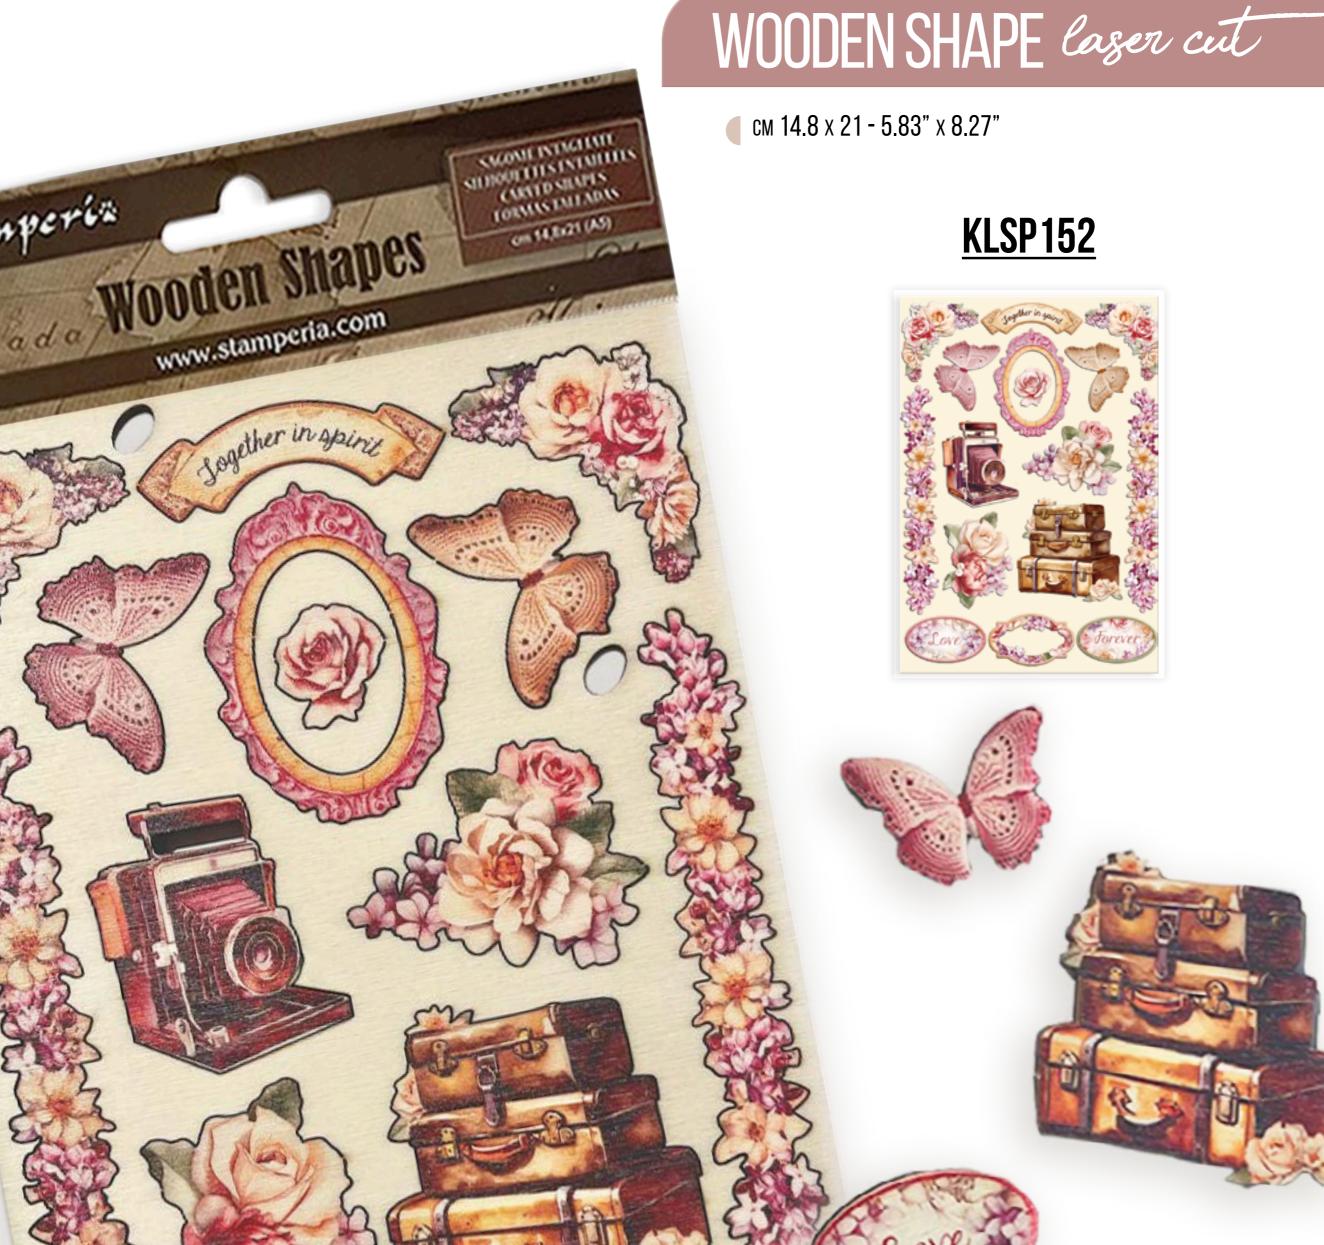

# DECORATIVE chips

См 14 x 14 - 5.51" x 5.51"

Very thin and detailed laser cut embellishments for scrapbooking and card making.