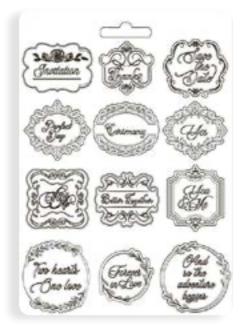

# DECORATIVE chips

См 14 x 14 - 5.51" x 5.51"

Very thin and detailed laser cut embellishments for scrapbooking and card making.

# **SCB200**

# **SCB201**

# **SCB202**

TAG 6.1x9.2 CM

TAG 6.1x9.2 CM

TAG 6.1x9.2 CM

FOLDED CARD 22.6x16.2 CM