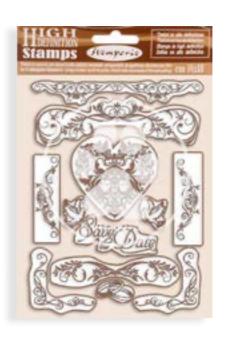

STAMPING AND PERFECT FOR INK BLENDING.
USE THE INK OVER STENCILS OR BLEND IT OUT TO OBTAIN
AN AGING AND ANTIQUING EFFECT. ACTIVATES WITH WATER
AND WORKS FOR LIFT COLOR TECHNIQUES.



### **EMBOSSING POWDER**

SPRINKLE EMBOSSING POWDER OVER AN IMAGE THAT YOU HAVE STAMPED USING THE EMBOSS-ING PAD AND TAP OFF THE EXCESS POWDER IN TO THE JAR. HEAT IT WITH AN EMBOSSING TOOL TO MELT THE POWDER.



### EMBOSSIND PAD & PENS



# Complete your collection

# **MAXI & MINI MOULDS**

# **STENCILS**



K3PTA4537



K3PTA4563



<u>KSTD092</u>



<u>KSTD137</u>



**K3PTA588** 



K3PTA5621



KSTDQ17



KSTDQ66



K3PTA5622



KSTDQ68



KSTDQ78

# **DECORATIVE CHIPS**



<u>SCB19</u>



<u>SCB65</u>



<u>SCB134</u>



<u>SCB135</u>



<u>SCB136</u>



<u>SCB137</u>

# **STAMPS**



<u>WTKCC102</u>



<u>WTKCC117</u>