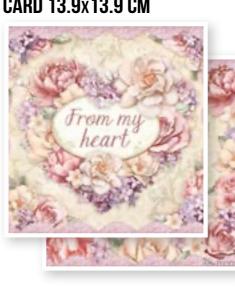

# CARDS collection

# SBCARD24

PRINTED ON 2 SIDES GR 250 - ACID FREE

7 cards - 5 tags - 1 bookmark printed two sides. Each pack contains double printed cards and tags, coordinated with the most popular Scrapbooking Collections.

CARD 11.3x16.2 CM

CARD 16.4x11.5 CM

CARD 13.9x13.9 CM

**CARD 8.2**x11.5 **CM** 

**CARD 8.2**x11.5 CM

**BOOKMARK 5.7x18.5 CM** 

TAG 5x5 CM

love you