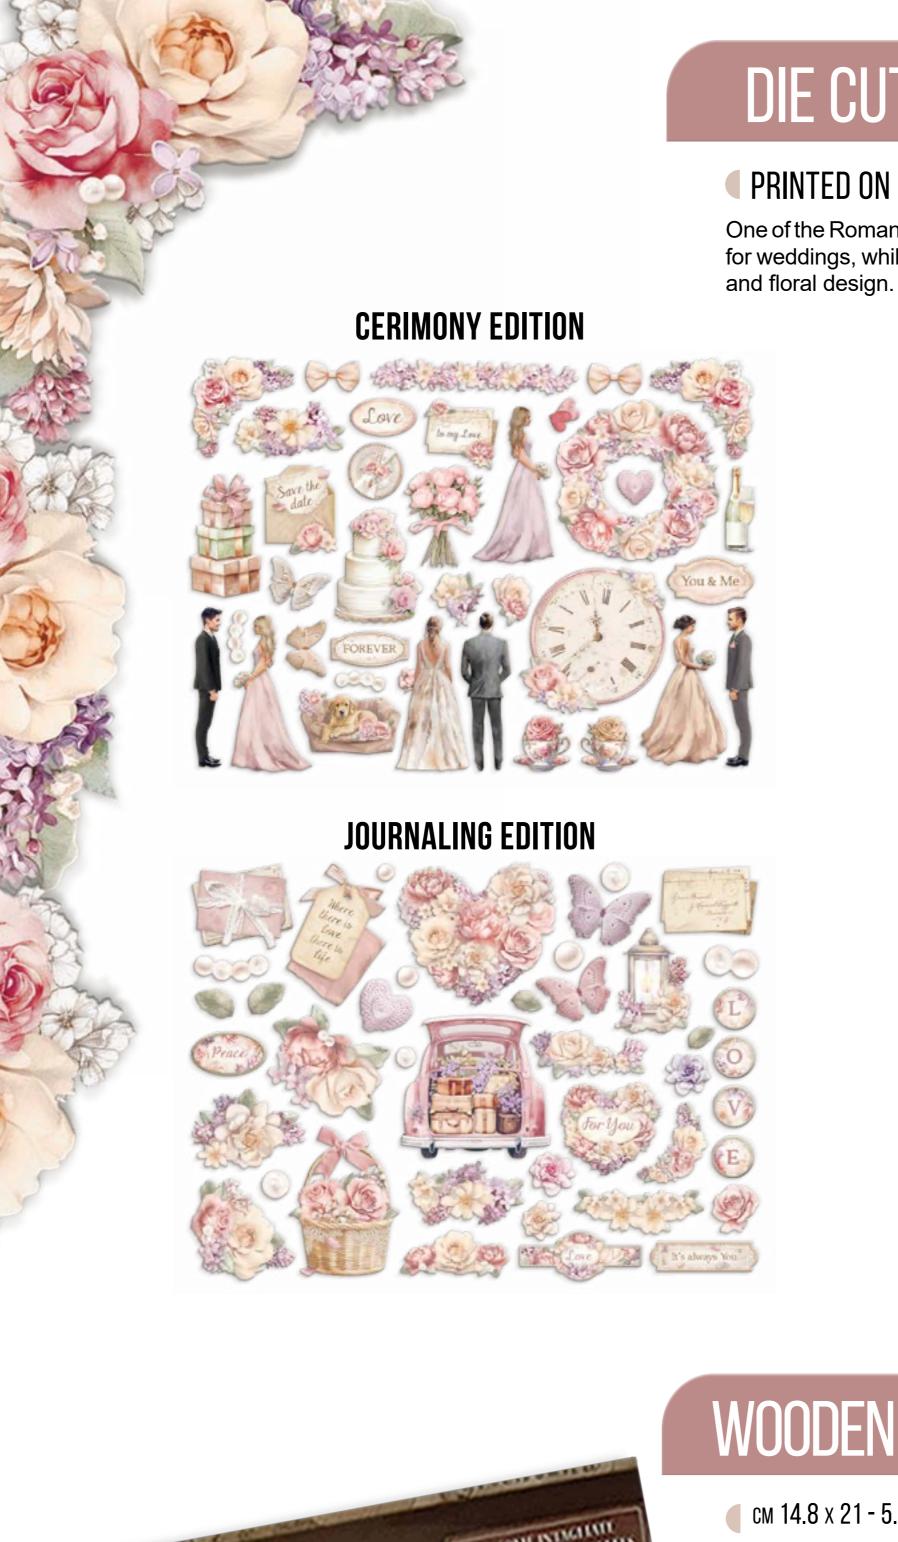

### ■ PRINTED ON CARDBOARD - GR 800

One of the Romance Forever Die cuts is specifically tailored for weddings, while the other features a more general, soft, and floral design.

# DFLDC89

36 PCS

# DFLDC90

42 PCS