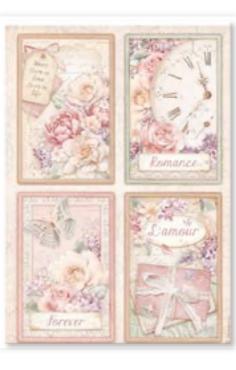

# WASHI pad

# **SBW02**

## PAD OF 8 ADHESIVE WASH SHEETS

CM 14.8 X 21 - 5.8" X 8.3" - ACID FREE

The Romance Forever Washi Pad is specially designed for enriching cards, journals and invitations for any celebrations such as parties, anniversaries, and weddings. The Washi Pad is printed on 8 sheets of translucent washi paper, which is easy to cut.