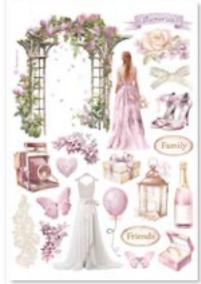

# ADHESIVE PAPER CUT OUTS

CM 12 X 16.5 - 4.72" X 6.49" - GR 300

In the Romance Forever Collection, one Ephemera is specifically designed for weddings and anniversaries, whereas the other showcases a more general romantic and retro style. Suitable for Journaling, Card Making and Scrapbooking

# DFLCT37

47 PCS

HOW TO PEEL OFF click and watch

DFLCT38

34 PCS