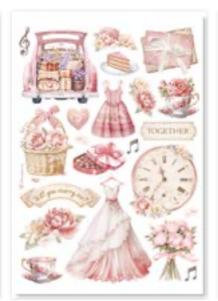

# ADHESIVE PAPER CUT OUTS

CM 12 X 16.5 - 4.72" X 6.49" - GR 300

In the Romance Forever Collection, one Ephemera is specifically designed for weddings and anniversaries, whereas the other showcases a more general romantic and retro style. Suitable for Journaling, Card Making and Scrapbooking

# DFLCT37

47 PCS

HOW TO PEEL OFF click and watch

DFLCT38

34 PCS