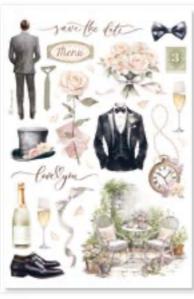

### ■ PRINTED ON CARDBOARD - GR 800

One of the Romance Forever Die cuts is specifically tailored for weddings, while the other features a more general, soft, and floral design.

# DFLDC90

42 PCS