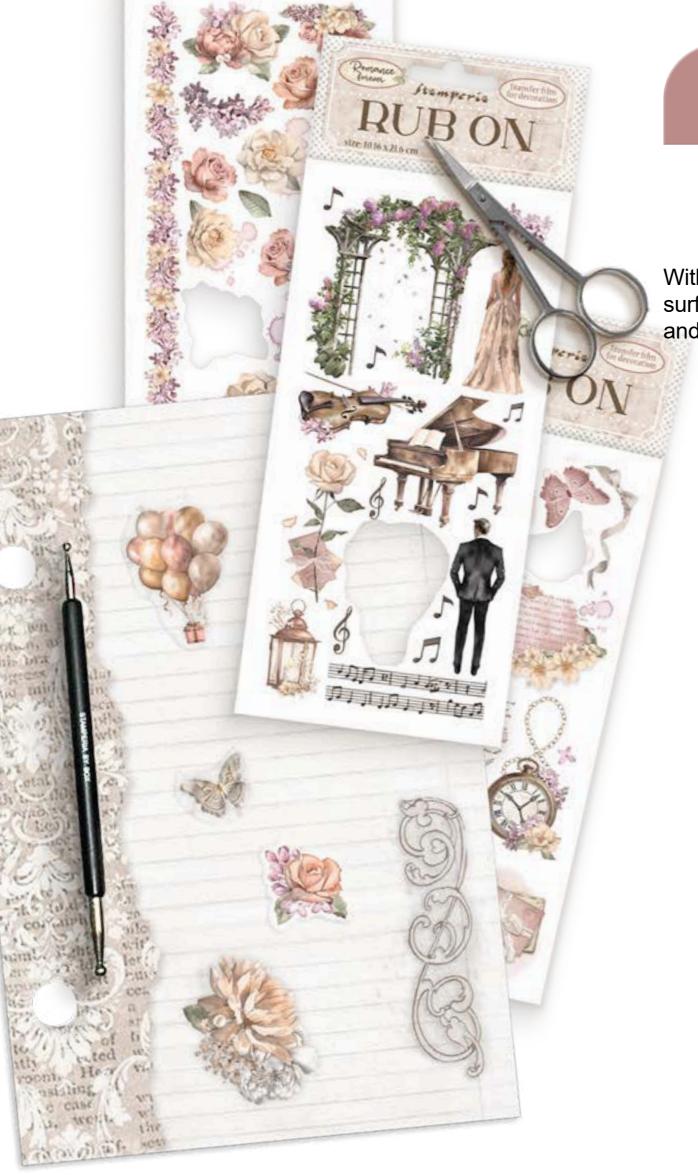

# RUB ON

# TRANSFER FILM FOR DECORATION

см 21.16 x 21.6 - 8.33" x 2.36"

With Rub On you can transfer images on any kind of smooth surface, as they were printed on it. Very suitable for journaling and decorations. Best on light colour surfaces.

### One of the four Rub On of the Romance Forever Collection is tailored for enriching cards, journal and invitations specifically for weddings. The other three feature a more general soft and floral design.