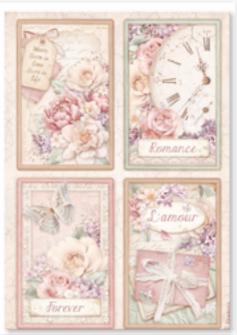

# RICE PAPER selection

# **DFSA4XRM**

6 PRINTED RICE PAPER A4 cm 21 x 29.7 - 8.26" x 11.69" - gr 28

Rice Paper Selection is is a selection of 6 assorted subjects that you can use to create a background in your journal page or in your cards. You only need to add a subject, like an Ephemera or a Die Cut, and your creation will be ready.