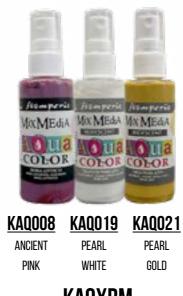

### **AQUACOLOR KIT**

FOR ALL SURFACES, INCLUDING PLASTIC AND TEXTILE. VERY RESISTANT, BRILLIANT, TRANSPARENT. SUITABLE FOR BACKGROUNDS AND FOR VINTAGE EFFECTS.

KAQXRM ML60