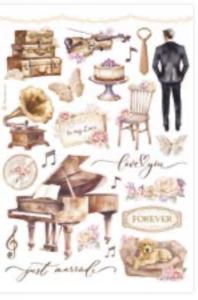

### ■ PRINTED ON CARDBOARD - GR 800

One of the Romance Forever Die cuts is specifically tailored for weddings, while the other features a more general, soft, and floral design.

# DFLDC89

36 PCS

# DFLDC90

42 PCS