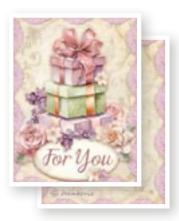

# CARDS collection

# SBCARD24

PRINTED ON 2 SIDES GR 250 - ACID FREE

7 cards - 5 tags - 1 bookmark printed two sides. Each pack contains double printed cards and tags, coordinated with the most popular Scrapbooking Collections.

CARD 11.3x16.2 CM

CARD 16.4x11.5 CM

CARD 13.9x13.9 CM

**CARD 8.2**x11.5 **CM** 

**CARD 8.2**x11.5 CM

**BOOKMARK 5.7x18.5 CM** 

TAG 5x5 CM

love you