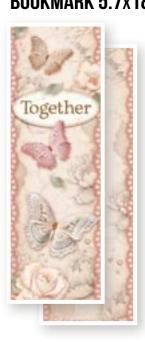

# CARDS collection

# SBCARD24

PRINTED ON 2 SIDES GR 250 - ACID FREE

7 cards - 5 tags - 1 bookmark printed two sides. Each pack contains double printed cards and tags, coordinated with the most popular Scrapbooking Collections.

CARD 11.3x16.2 CM

CARD 16.4x11.5 CM

CARD 13.9x13.9 CM

**CARD 8.2**x11.5 **CM** 

**CARD 8.2**x11.5 CM

**BOOKMARK 5.7x18.5 CM** 

TAG 5x5 CM

love you