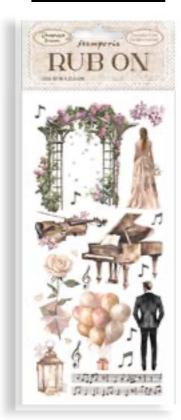

# RUB ON

# TRANSFER FILM FOR DECORATION

см 21.16 x 21.6 - 8.33" x 2.36"

With Rub On you can transfer images on any kind of smooth surface, as they were printed on it. Very suitable for journaling and decorations. Best on light colour surfaces.

### One of the four Rub On of the Romance Forever Collection is tailored for enriching cards, journal and invitations specifically for weddings. The other three feature a more general soft and floral design.