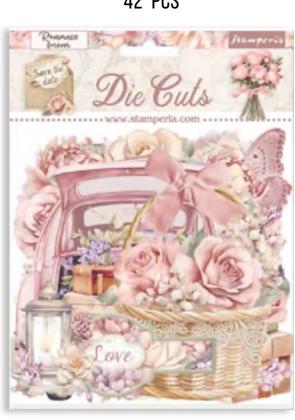

### ■ PRINTED ON CARDBOARD - GR 800

One of the Romance Forever Die cuts is specifically tailored for weddings, while the other features a more general, soft, and floral design.

# DFLDC90

42 PCS