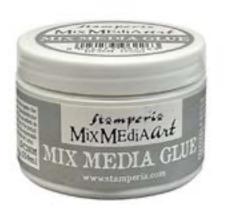

# **MIXED MEDIA GLUE**

UNIVERSAL GLUE - WATER BASED. SUITABLE FOR ALL MATERIALS AND SURFACES.

DC28M ML150