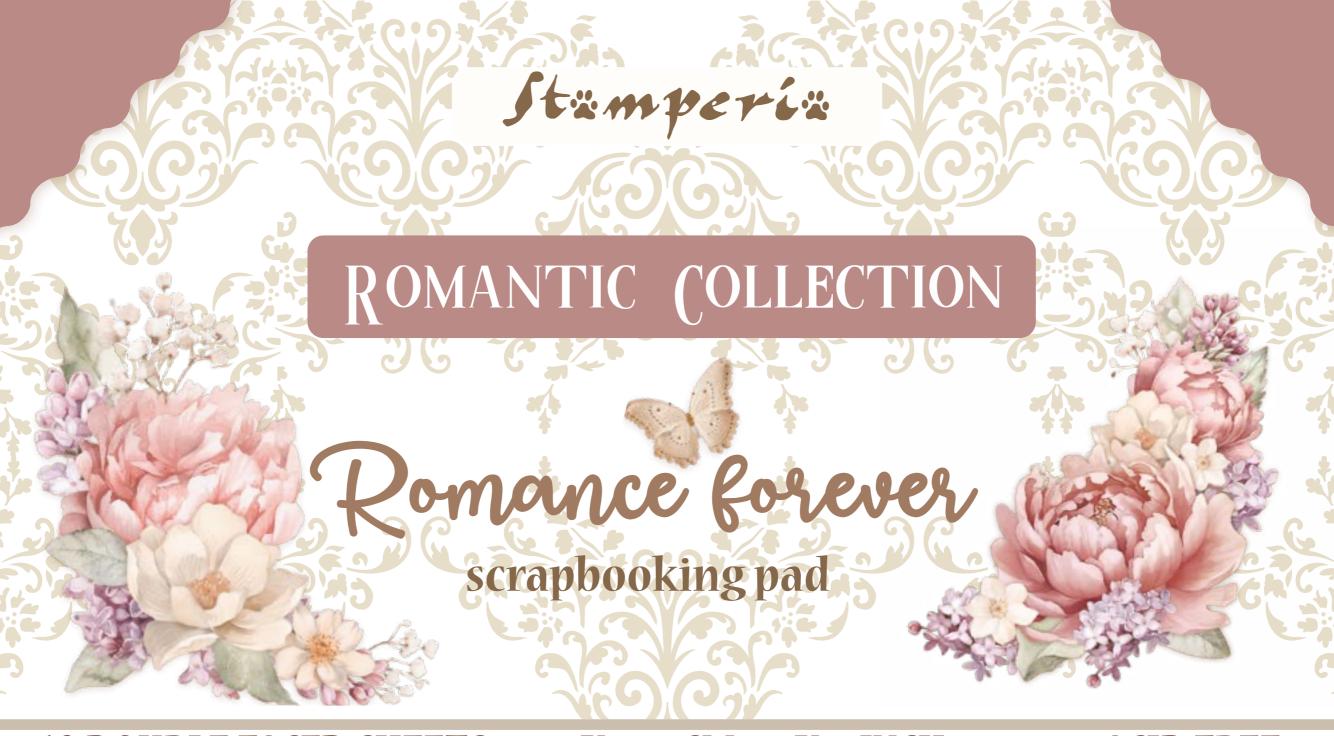

10 DOUBLE FACED SHEETS - 30,5X30,5 CM - 12X12 INCH - 190 gr - ACID FREE

www.stamperia.com