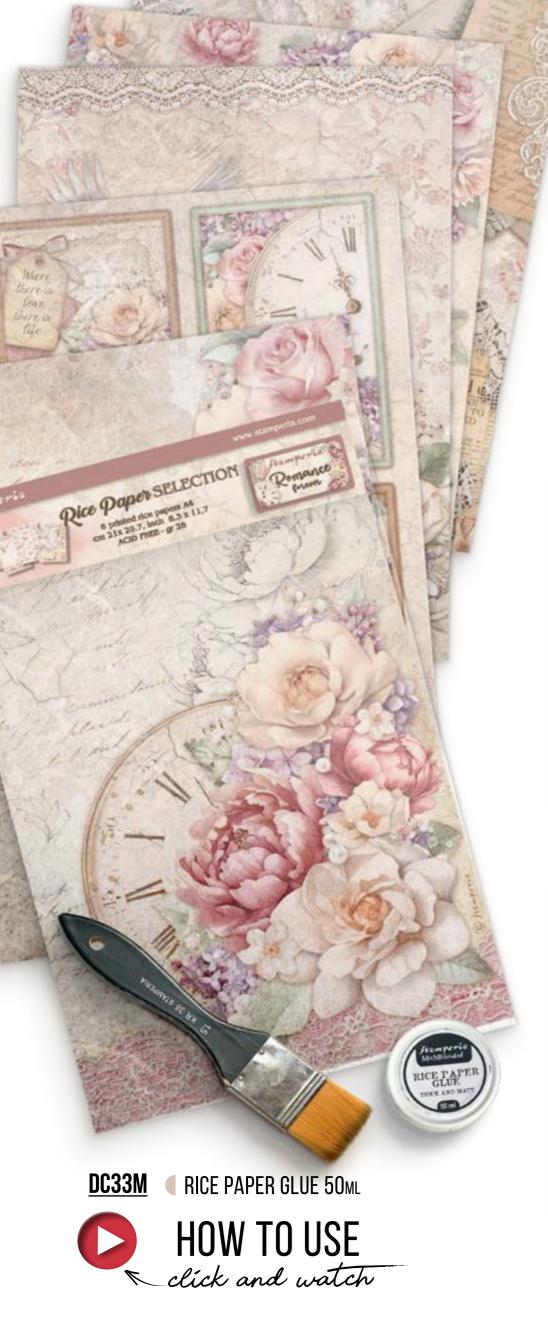

# RICE PAPER selection

# **DFSA4XRM**

6 PRINTED RICE PAPER A4 cm 21 x 29.7 - 8.26" x 11.69" - gr 28

Rice Paper Selection is is a selection of 6 assorted subjects that you can use to create a background in your journal page or in your cards. You only need to add a subject, like an Ephemera or a Die Cut, and your creation will be ready.