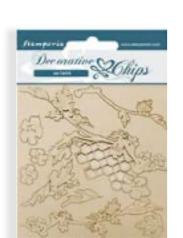

# DECORATIVE chips

См 14 x 14 - 5.51" x 5.51"

Very thin and detailed laser cut embellishments for scrapbooking and card making.

# **SCB200**

# **SCB201**

# **SCB202**

TAG 6.1x9.2 CM

TAG 6.1x9.2 CM

TAG 6.1x9.2 CM

FOLDED CARD 22.6x16.2 CM