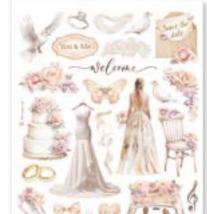

### ■ PRINTED ON CARDBOARD - GR 800

One of the Romance Forever Die cuts is specifically tailored for weddings, while the other features a more general, soft, and floral design.

# DFLDC89

36 PCS