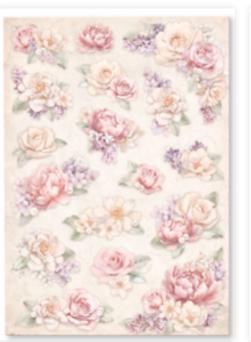

# RICE PAPER selection

# **DFSA4XRM**

6 PRINTED RICE PAPER A4 cm 21 x 29.7 - 8.26" x 11.69" - gr 28

Rice Paper Selection is is a selection of 6 assorted subjects that you can use to create a background in your journal page or in your cards. You only need to add a subject, like an Ephemera or a Die Cut, and your creation will be ready.