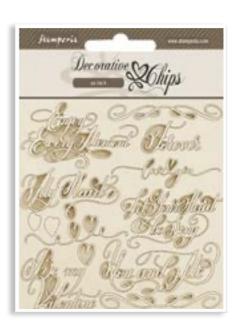

# DECORATIVE chips

См 14 x 14 - 5.51" x 5.51"

Very thin and detailed laser cut embellishments for scrapbooking and card making.