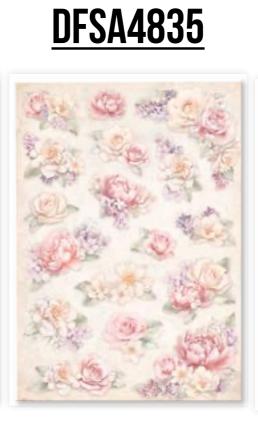

# RICE PAPER Coose

**4** PRINTED RICE PAPER A4 CM 21 x 29.7 - 8.26" x 11.69" - GR 28

**DFSA4833** 

**DFSA4834** 