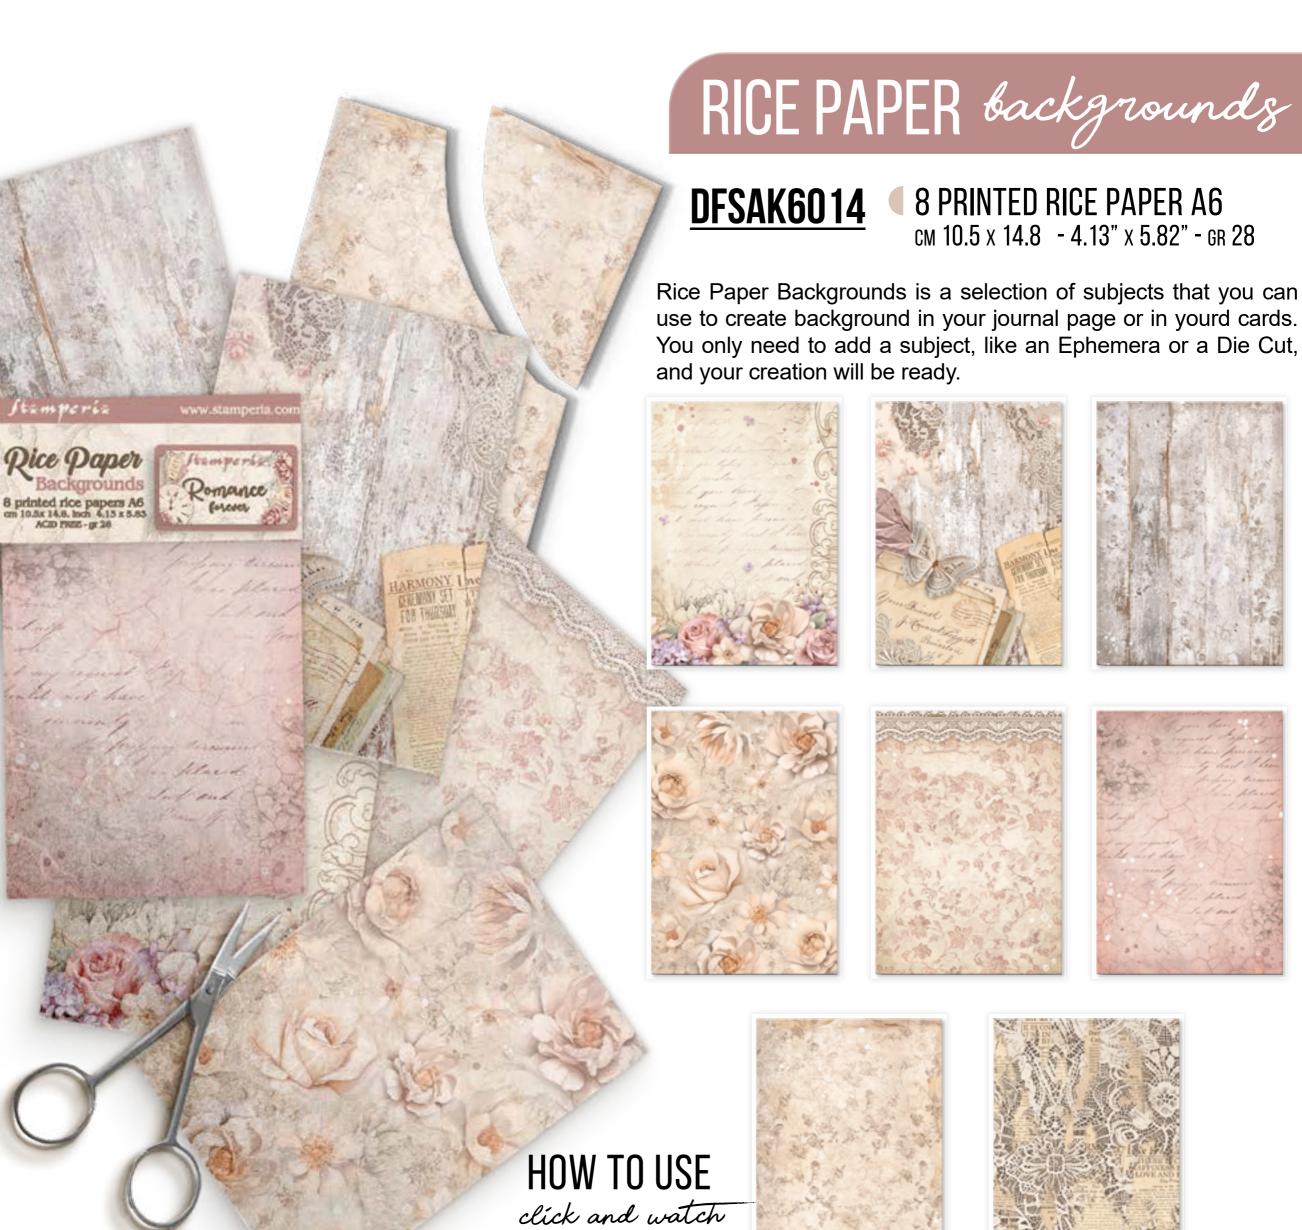

# RICE PAPER selection

# **DFSA4XRM**

6 PRINTED RICE PAPER A4 cm 21 x 29.7 - 8.26" x 11.69" - gr 28

Rice Paper Selection is is a selection of 6 assorted subjects that you can use to create a background in your journal page or in your cards. You only need to add a subject, like an Ephemera or a Die Cut, and your creation will be ready.