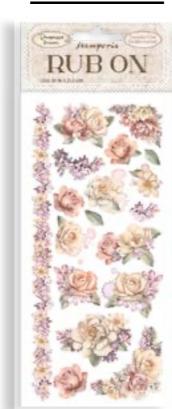

# RUB ON

# TRANSFER FILM FOR DECORATION

см 21.16 x 21.6 - 8.33" x 2.36"

With Rub On you can transfer images on any kind of smooth surface, as they were printed on it. Very suitable for journaling and decorations. Best on light colour surfaces.

### One of the four Rub On of the Romance Forever Collection is tailored for enriching cards, journal and invitations specifically for weddings. The other three feature a more general soft and floral design.