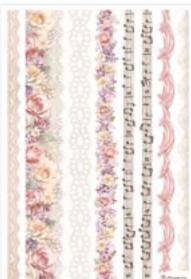

# RICE PAPER Coose

**4** PRINTED RICE PAPER A4 CM 21 x 29.7 - 8.26" x 11.69" - GR 28

**DFSA4833** 

**DFSA4834** 