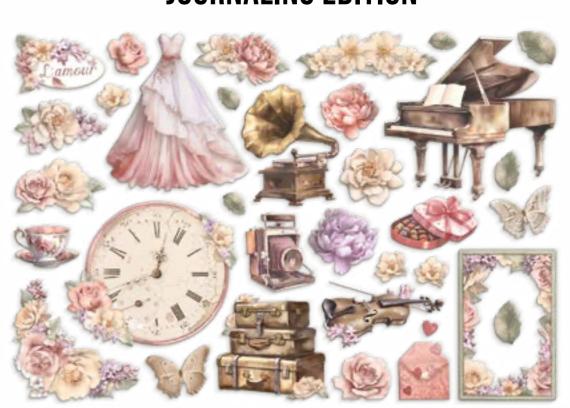

### **JOURNALING EDITION**

MARCH

JULY

Nella

summer

spring

winter

fall!

FEBRUARY

JUNE

T SEPTEMBER OCTOBER

MBER DECEMBER

A THE RESERVE THE PROPERTY OF THE PARTY OF T

SBPLT21

CM 30 x 30 - 11.81" x 11.81"

The Fabric can be sewn by hand or by machine. Can also be gluted with Craft Glue - DC 31 - and washed by hand in cold water.