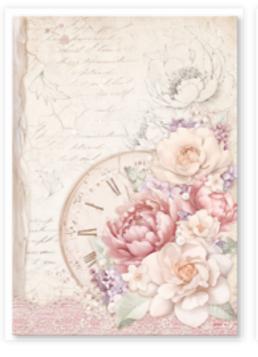

# RICE PAPER selection

# **DFSA4XRM**

6 PRINTED RICE PAPER A4 cm 21 x 29.7 - 8.26" x 11.69" - gr 28

Rice Paper Selection is is a selection of 6 assorted subjects that you can use to create a background in your journal page or in your cards. You only need to add a subject, like an Ephemera or a Die Cut, and your creation will be ready.