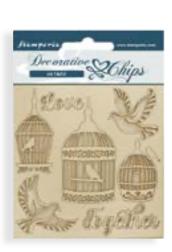

# DECORATIVE chips

См 14 x 14 - 5.51" x 5.51"

Very thin and detailed laser cut embellishments for scrapbooking and card making.

# **SCB200**

# **SCB201**

# **SCB202**

TAG 6.1x9.2 CM

TAG 6.1x9.2 CM

TAG 6.1x9.2 CM

FOLDED CARD 22.6x16.2 CM