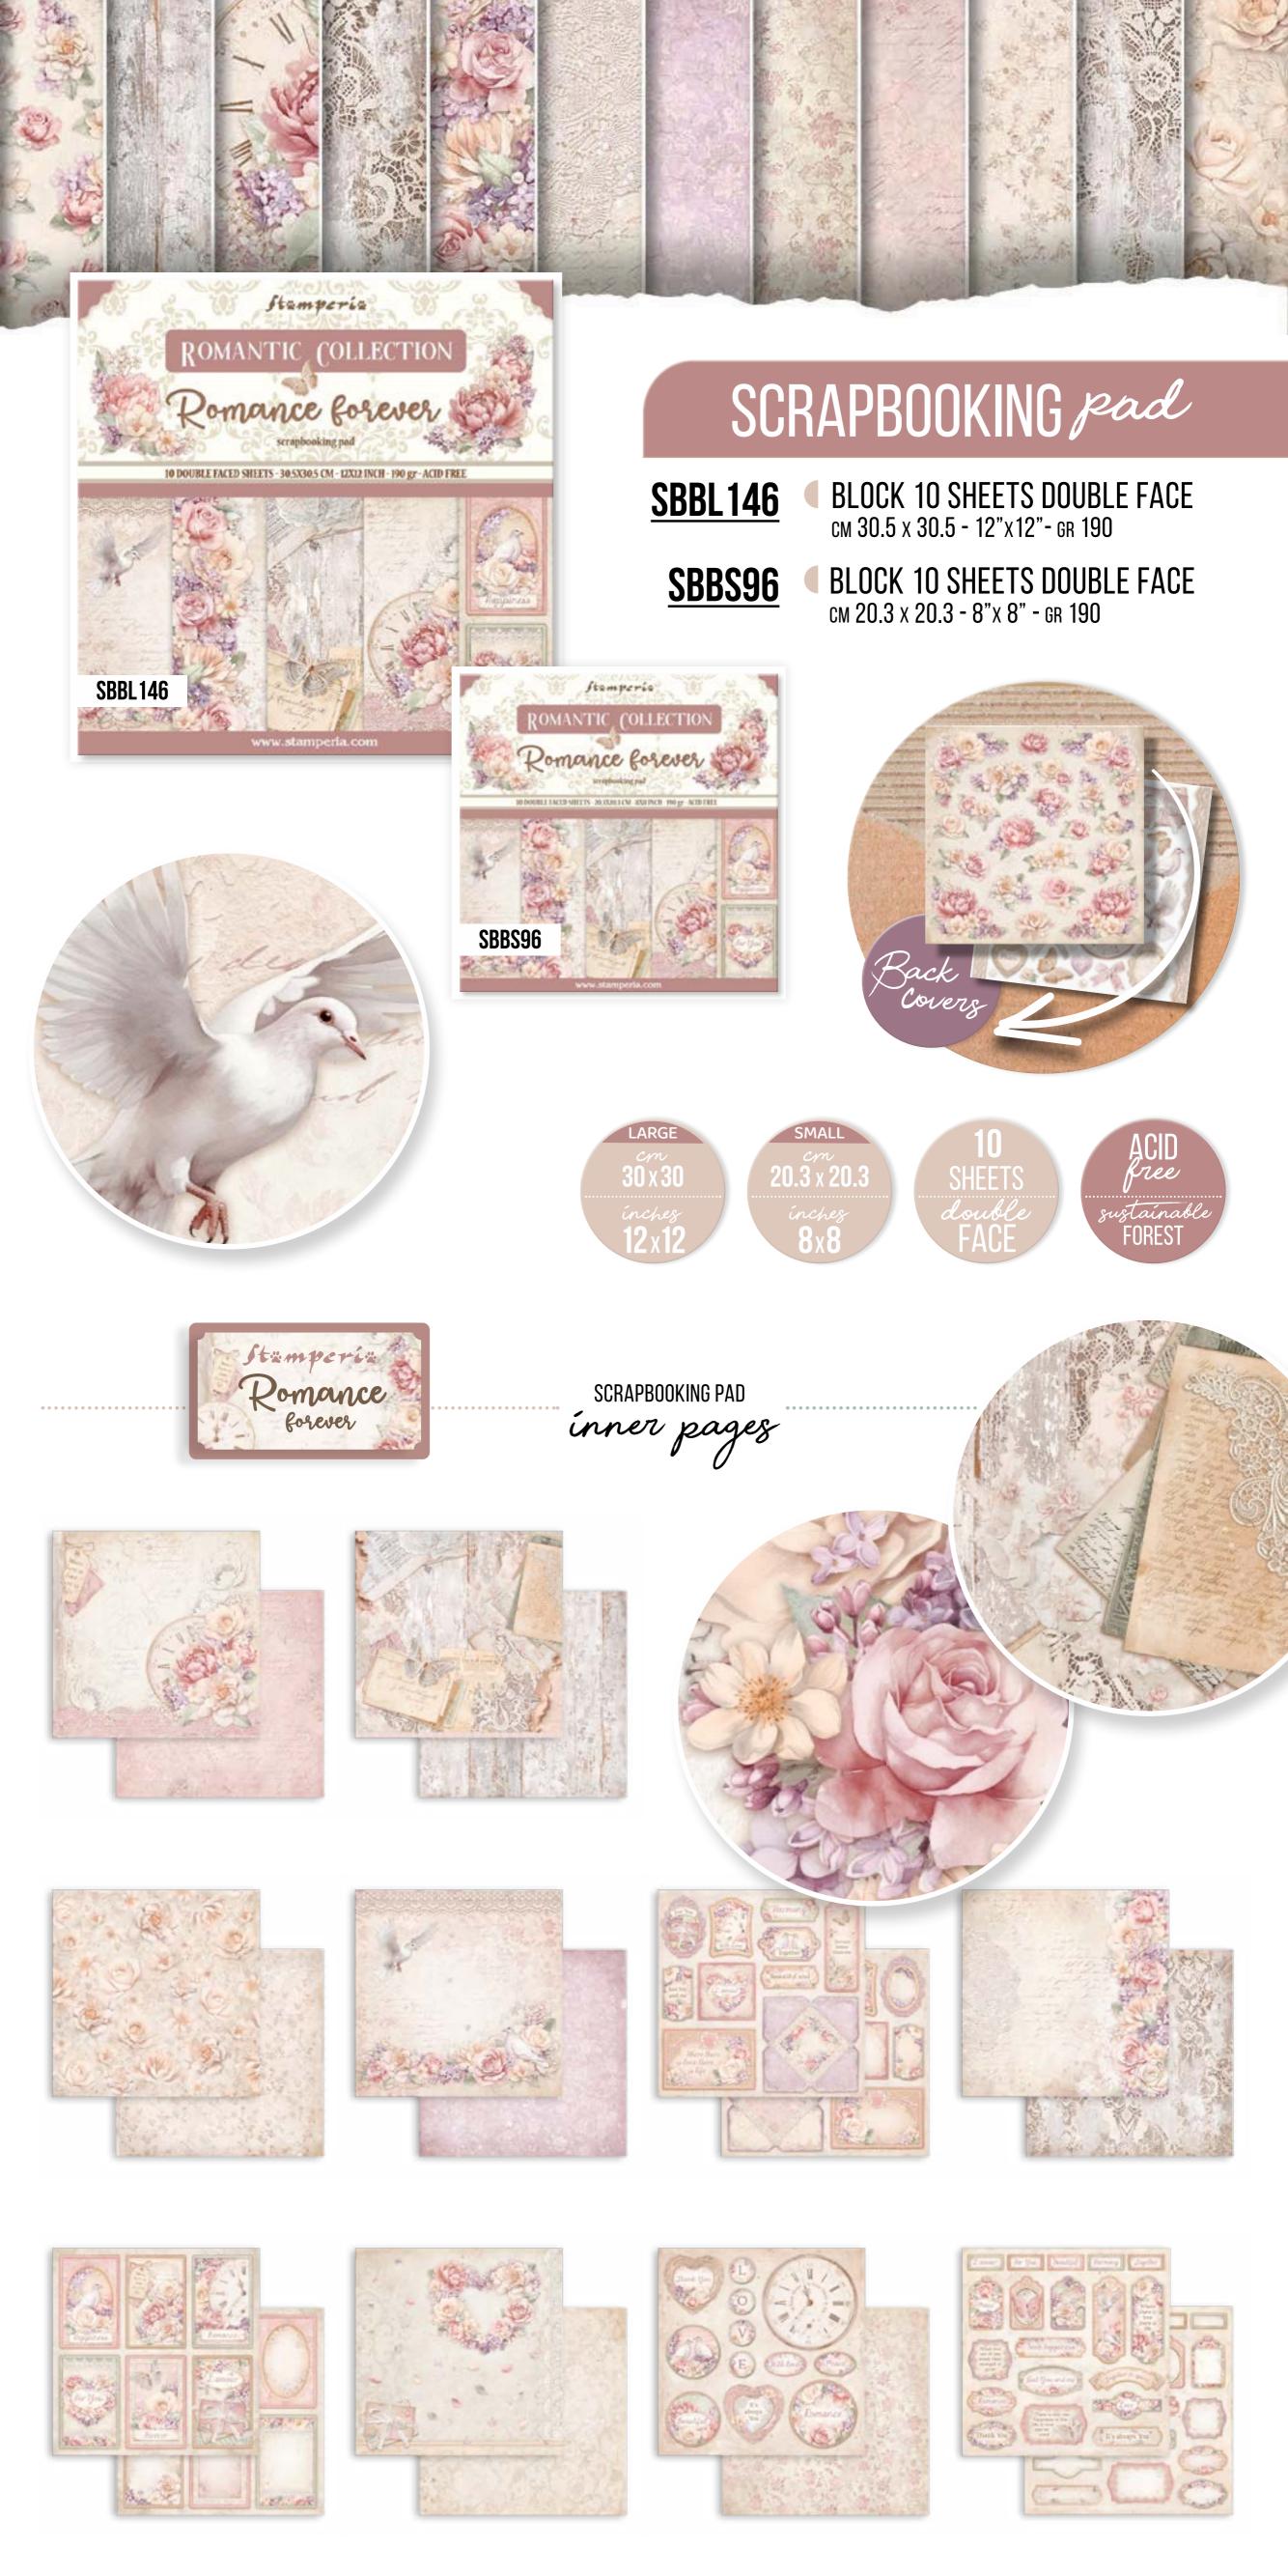

10 DOUBLE FACED SHEETS - 30,5X30,5 CM - 12X12 INCH - 190 gr - ACID FREE

www.stamperia.com