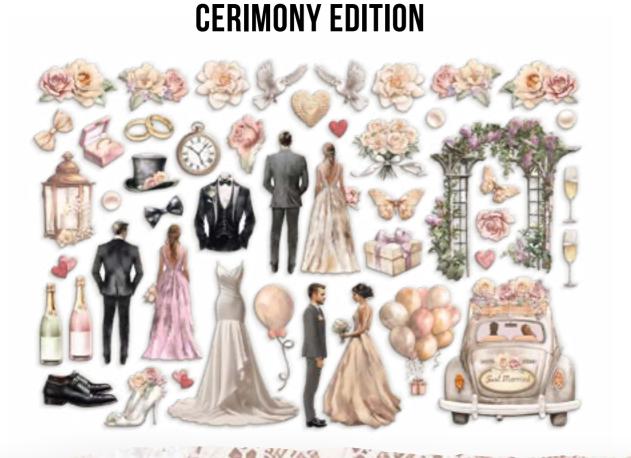

### ■ PRINTED ON CARDBOARD - GR 800

One of the Romance Forever Die cuts is specifically tailored for weddings, while the other features a more general, soft, and floral design.

### One of the four Rub On of the Romance Forever Collection is tailored for enriching cards, journal and invitations specifically for weddings. The other three feature a more general soft and floral design.

# ADHESIVE PAPER CUT OUTS

CM 12 X 16.5 - 4.72" X 6.49" - GR 300

In the Romance Forever Collection, one Ephemera is specifically designed for weddings and anniversaries, whereas the other showcases a more general romantic and retro style. Suitable for Journaling, Card Making and Scrapbooking