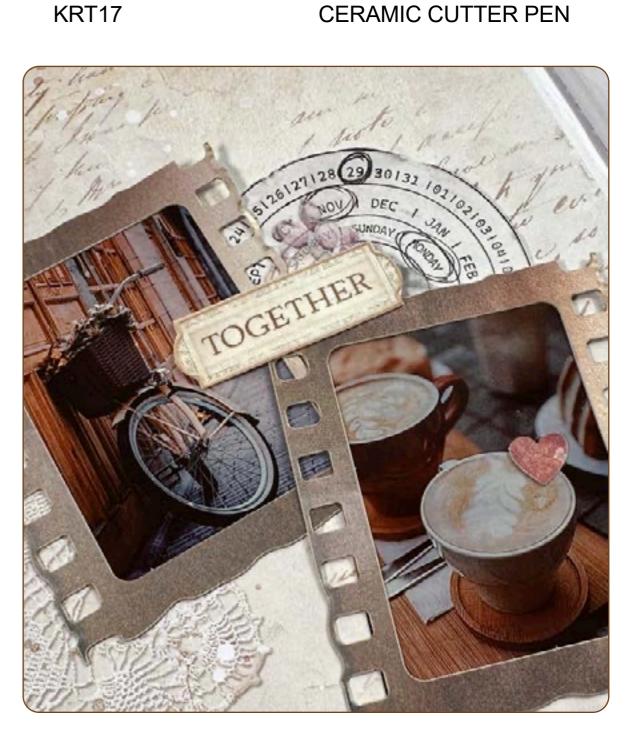

# CERAMIC CUTTER pen

# **KRT17** • IDEAL FOR INTRICATE SHAPES

For washi sheets, scrapbooking paper, cardboard, rub on, patchwork, stencils and many other craft materials. It stays sharp and never rusts. One press of the cutter head can be hidden, more safely. Ceramic cutter is finger friendly.