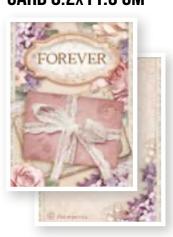

# CARDS collection

# SBCARD24

PRINTED ON 2 SIDES GR 250 - ACID FREE

7 cards - 5 tags - 1 bookmark printed two sides. Each pack contains double printed cards and tags, coordinated with the most popular Scrapbooking Collections.

CARD 11.3x16.2 CM

CARD 16.4x11.5 CM

CARD 13.9x13.9 CM

**CARD 8.2**x11.5 **CM** 

**CARD 8.2**x11.5 CM

**BOOKMARK 5.7x18.5 CM** 

TAG 5x5 CM

love you