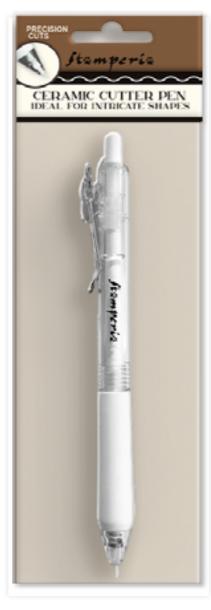

# ONE PRESS OF THE CUTTER HEAD TO HIDE AND SHOW UP

# CERAMIC CUTTER pen

# **KRT17** • IDEAL FOR INTRICATE SHAPES

For washi sheets, scrapbooking paper, cardboard, rub on, patchwork, stencils and many other craft materials. It stays sharp and never rusts. One press of the cutter head can be hidden, more safely. Ceramic cutter is finger friendly.

PRECISION CUTS