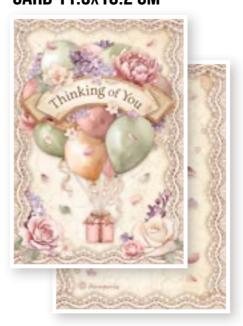

# CARDS collection

# SBCARD24

PRINTED ON 2 SIDES GR 250 - ACID FREE

7 cards - 5 tags - 1 bookmark printed two sides. Each pack contains double printed cards and tags, coordinated with the most popular Scrapbooking Collections.

CARD 11.3x16.2 CM

CARD 16.4x11.5 CM

CARD 13.9x13.9 CM

**CARD 8.2**x11.5 **CM** 

**CARD 8.2**x11.5 CM

**BOOKMARK 5.7x18.5 CM** 

TAG 5x5 CM

love you