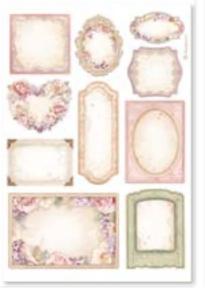

# CARDS collection

# SBCARD24

PRINTED ON 2 SIDES GR 250 - ACID FREE

7 cards - 5 tags - 1 bookmark printed two sides. Each pack contains double printed cards and tags, coordinated with the most popular Scrapbooking Collections.

CARD 11.3x16.2 CM

CARD 16.4x11.5 CM

CARD 13.9x13.9 CM

**CARD 8.2**x11.5 **CM** 

**CARD 8.2**x11.5 CM

**BOOKMARK 5.7x18.5 CM** 

TAG 5x5 CM

love you