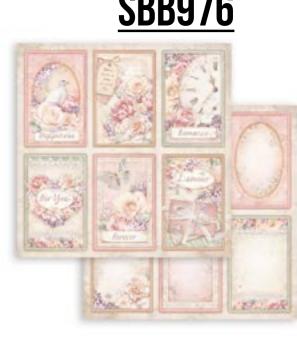

# SBCARD24

PRINTED ON 2 SIDES GR 250 - ACID FREE

7 cards - 5 tags - 1 bookmark printed two sides. Each pack contains double printed cards and tags, coordinated with the most popular Scrapbooking Collections.

CARD 11.3x16.2 CM

CARD 16.4x11.5 CM

CARD 13.9x13.9 CM

**CARD 8.2**x11.5 **CM** 

**CARD 8.2**x11.5 CM

**BOOKMARK 5.7x18.5 CM** 

TAG 5x5 CM

love you