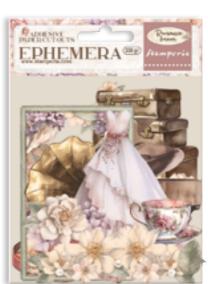

# **EPHEMERA**

# ADHESIVE PAPER CUT OUTS

CM 12 X 16.5 - 4.72" X 6.49" - GR 300

In the Romance Forever Collection, one Ephemera is specifically designed for weddings and anniversaries, whereas the other showcases a more general romantic and retro style. Suitable for Journaling, Card Making and Scrapbooking

# DFLCT37

47 PCS

HOW TO PEEL OFF click and watch

DFLCT38

34 PCS