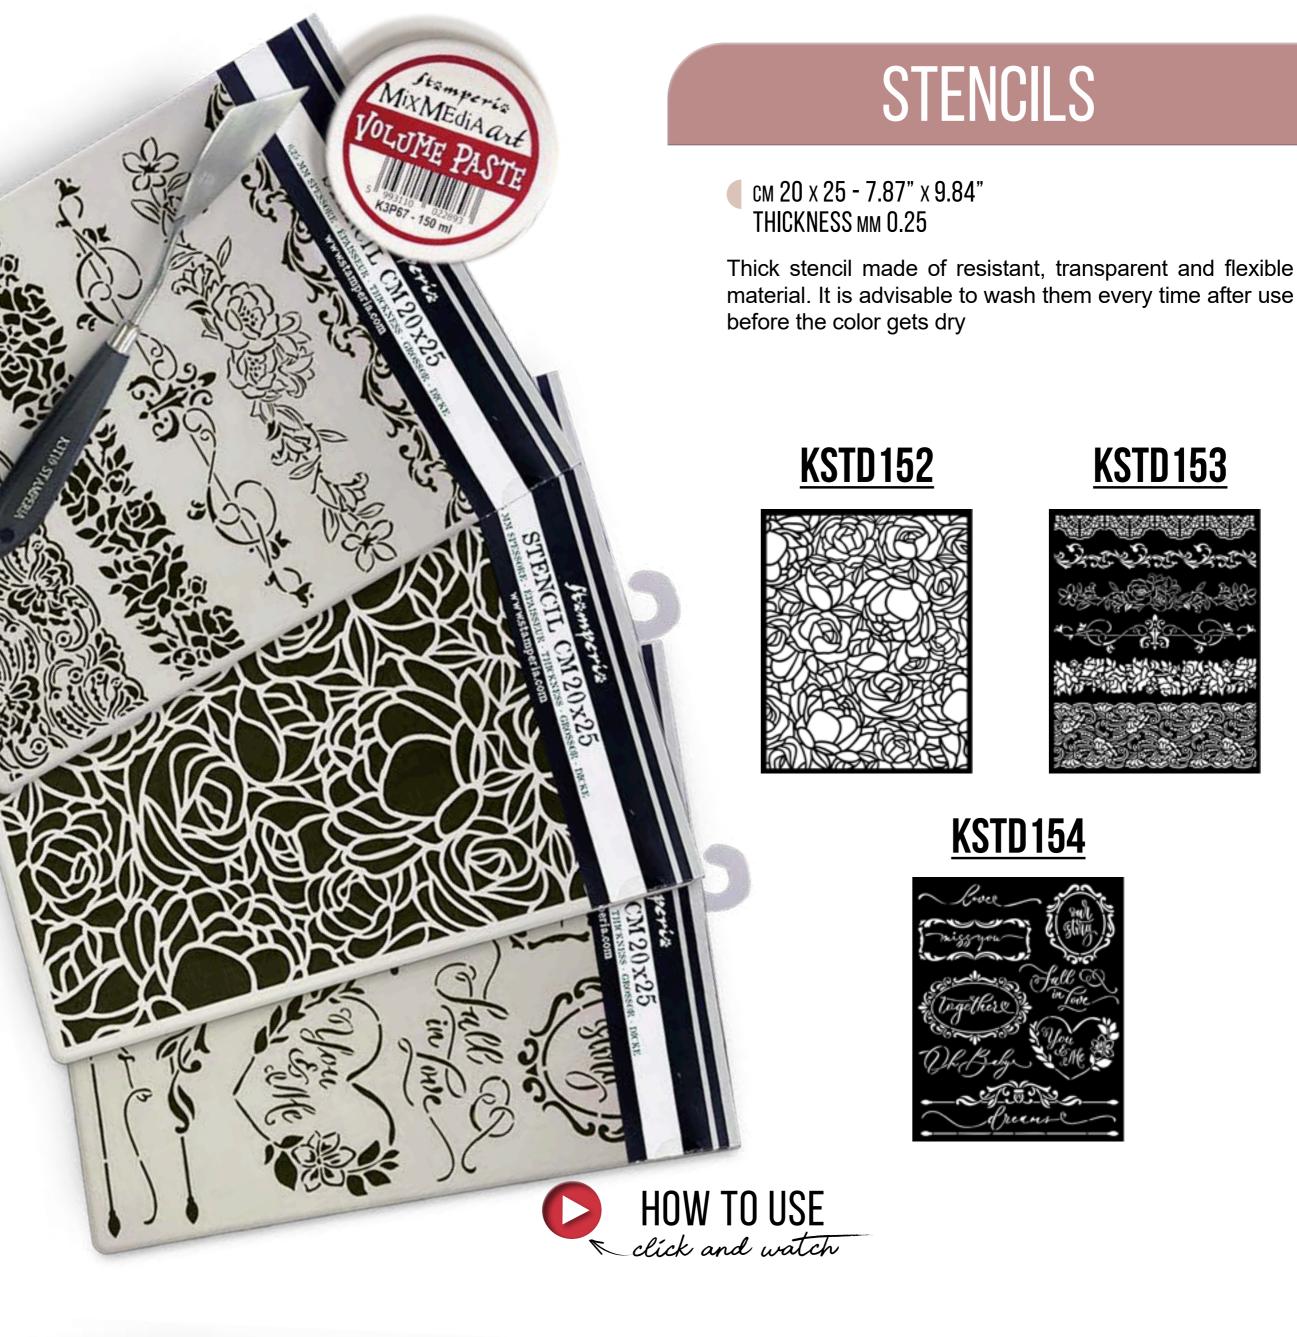

# **STENCILS**

K3PTA4537

K3PTA4563

<u>KSTD092</u>

<u>KSTD137</u>

**K3PTA588** 

K3PTA5621

KSTDQ17