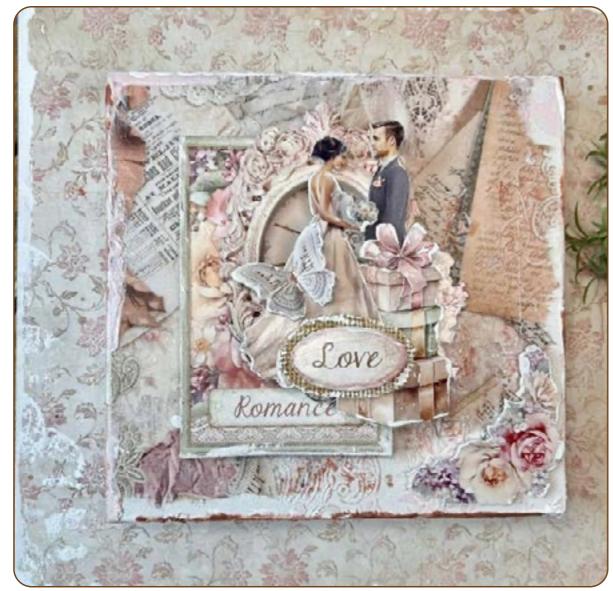

# PROJECTS BY Sara Pilcobendas

# Roman Color

# LOVE CANVAS

SBBL146 DFSA4836 KAL58 KAL102 KAL12 DFLDC89 WKPR02 KSTD153 DC31M K3P15 KE05 K3T13/S K3PTA4571 K3P43 KAOLVP03 SCRAPBOOKING PAD
RICE PAPER A4
ALLEGRO PASTEL PINK
ALLEGRO TITANIUM WHITE
ALLEGRO IVORY
DIE CUT
DYE INK PAD COFFEE
STENCIL
CRAFT GLUE
CERANTICA
FINISH VARNISH
SPATULA
MOULD A4
GLOSSY GEL
VINTAGE PATINA