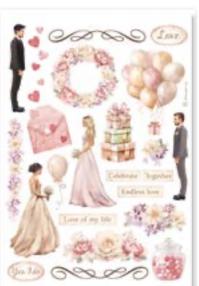

# **DFSA4XRM**

6 PRINTED RICE PAPER A4 cm 21 x 29.7 - 8.26" x 11.69" - gr 28

Rice Paper Selection is is a selection of 6 assorted subjects that you can use to create a background in your journal page or in your cards. You only need to add a subject, like an Ephemera or a Die Cut, and your creation will be ready.

### ■ PRINTED ON CARDBOARD - GR 800

One of the Romance Forever Die cuts is specifically tailored for weddings, while the other features a more general, soft, and floral design.

# DFLDC89

36 PCS

# DFLDC90

42 PCS