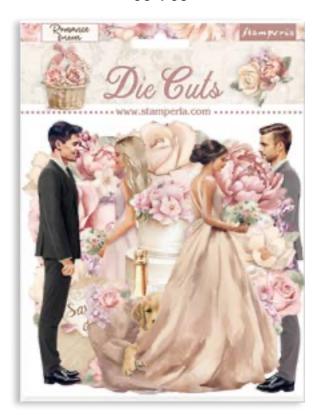

### ■ PRINTED ON CARDBOARD - GR 800

One of the Romance Forever Die cuts is specifically tailored for weddings, while the other features a more general, soft, and floral design.

# DFLDC89

36 PCS