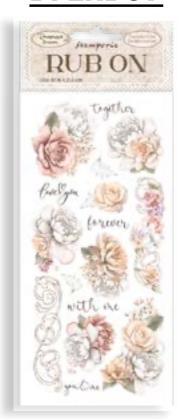

# RUB ON

# TRANSFER FILM FOR DECORATION

см 21.16 x 21.6 - 8.33" x 2.36"

With Rub On you can transfer images on any kind of smooth surface, as they were printed on it. Very suitable for journaling and decorations. Best on light colour surfaces.

### One of the four Rub On of the Romance Forever Collection is tailored for enriching cards, journal and invitations specifically for weddings. The other three feature a more general soft and floral design.