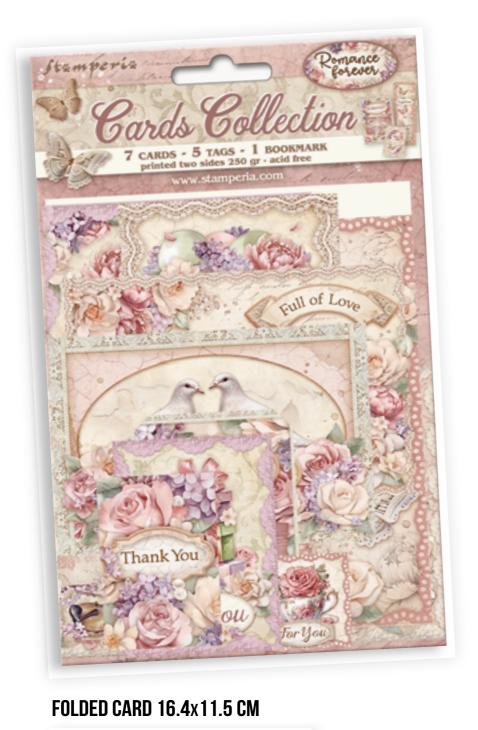

# CARDS collection

# SBCARD24

PRINTED ON 2 SIDES GR 250 - ACID FREE

7 cards - 5 tags - 1 bookmark printed two sides. Each pack contains double printed cards and tags, coordinated with the most popular Scrapbooking Collections.

CARD 11.3x16.2 CM

CARD 16.4x11.5 CM

CARD 13.9x13.9 CM

**CARD 8.2**x11.5 **CM** 

**CARD 8.2**x11.5 CM

**BOOKMARK 5.7x18.5 CM** 

TAG 5x5 CM

love you