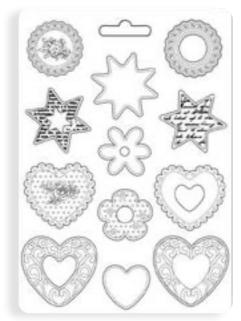

# DECORATIVE chips

См 14 x 14 - 5.51" x 5.51"

Very thin and detailed laser cut embellishments for scrapbooking and card making.

# **SCB200**

# **SCB201**

# **SCB202**

TAG 6.1x9.2 CM

TAG 6.1x9.2 CM

TAG 6.1x9.2 CM

FOLDED CARD 22.6x16.2 CM