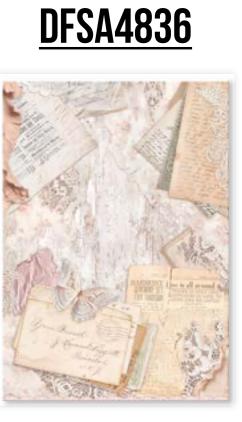

# RICE PAPER Coose

**4** PRINTED RICE PAPER A4 CM 21 x 29.7 - 8.26" x 11.69" - GR 28

**DFSA4833** 

**DFSA4834** 

# LOVE CANVAS

SBBL146 DFSA4836 KAL58 KAL102 KAL12 DFLDC89 WKPR02 KSTD153 DC31M K3P15 KE05 K3T13/S K3PTA4571 K3P43 KAOLVP03 SCRAPBOOKING PAD
RICE PAPER A4
ALLEGRO PASTEL PINK
ALLEGRO TITANIUM WHITE
ALLEGRO IVORY
DIE CUT
DYE INK PAD COFFEE
STENCIL
CRAFT GLUE
CERANTICA
FINISH VARNISH
SPATULA
MOULD A4
GLOSSY GEL
VINTAGE PATINA