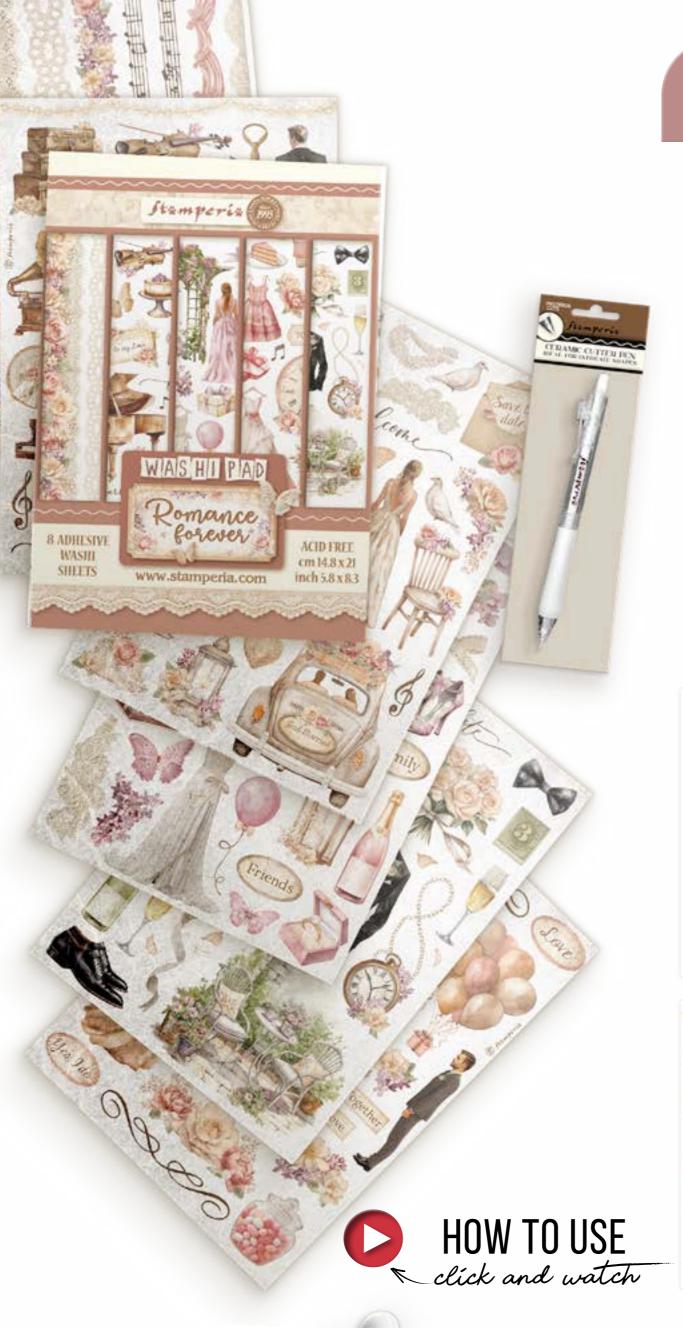

# WASHI pad

# **SBW02**

## PAD OF 8 ADHESIVE WASH SHEETS

CM 14.8 X 21 - 5.8" X 8.3" - ACID FREE

The Romance Forever Washi Pad is specially designed for enriching cards, journals and invitations for any celebrations such as parties, anniversaries, and weddings. The Washi Pad is printed on 8 sheets of translucent washi paper, which is easy to cut.

# CERAMIC CUTTER pen

# **KRT17** • IDEAL FOR INTRICATE SHAPES

For washi sheets, scrapbooking paper, cardboard, rub on, patchwork, stencils and many other craft materials. It stays sharp and never rusts. One press of the cutter head can be hidden, more safely. Ceramic cutter is finger friendly.

PRECISION CUTS