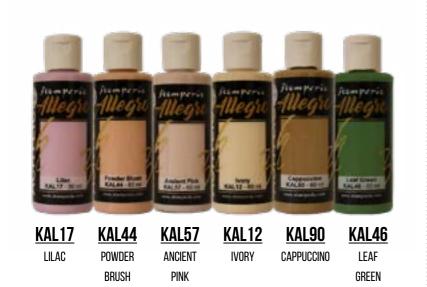

### **ALLEGRO KIT**

CAN ALLEGRO ACRYLICS ARE HIGHLY COVERING, MATT AND VERY SOFT. IDEAL FOR ANY SURFACES.

KALKIT44 ML60