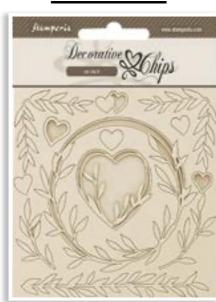

# DECORATIVE chips

См 14 x 14 - 5.51" x 5.51"

Very thin and detailed laser cut embellishments for scrapbooking and card making.