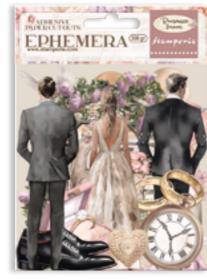

# **EPHEMERA**

# ADHESIVE PAPER CUT OUTS

CM 12 X 16.5 - 4.72" X 6.49" - GR 300

In the Romance Forever Collection, one Ephemera is specifically designed for weddings and anniversaries, whereas the other showcases a more general romantic and retro style. Suitable for Journaling, Card Making and Scrapbooking

# DFLCT37

47 PCS

HOW TO PEEL OFF click and watch

DFLCT38

34 PCS