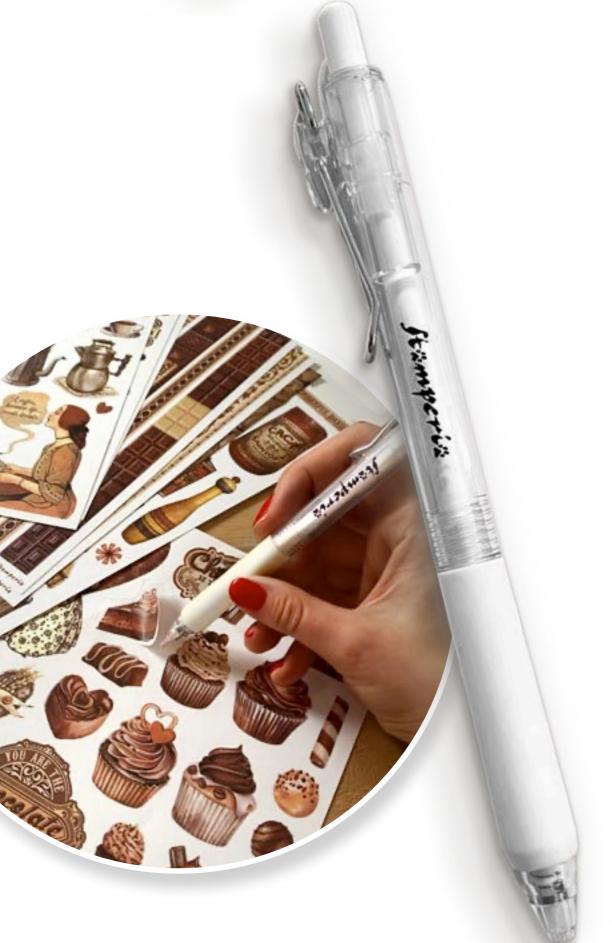

# ONE PRESS OF THE CUTTER HEAD TO HIDE AND SHOW UP

# CERAMIC CUTTER pen

# **KRT17** • IDEAL FOR INTRICATE SHAPES

For washi sheets, scrapbooking paper, cardboard, rub on, patchwork, stencils and many other craft materials. It stays sharp and never rusts. One press of the cutter head can be hidden, more safely. Ceramic cutter is finger friendly.

PRECISION CUTS