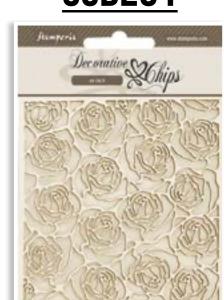

# DECORATIVE chips

См 14 x 14 - 5.51" x 5.51"

Very thin and detailed laser cut embellishments for scrapbooking and card making.