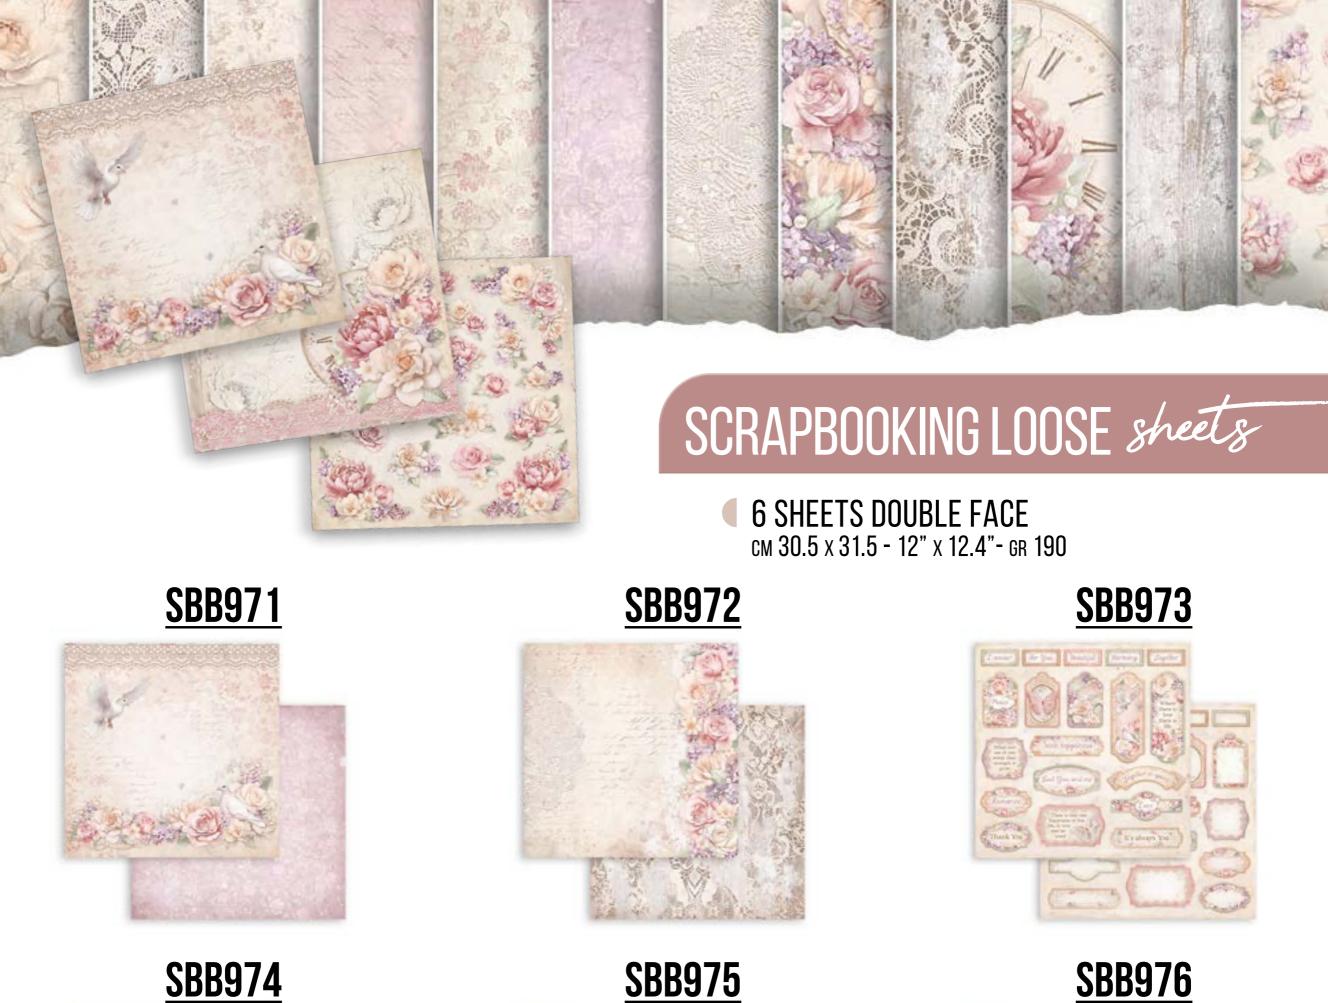

10 DOUBLE FACED SHEETS - 30,5X30,5 CM - 12X12 INCH - 190 gr - ACID FREE

www.stamperia.com