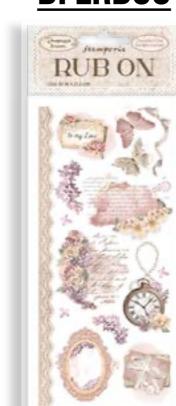

# RUB ON

# TRANSFER FILM FOR DECORATION

см 21.16 x 21.6 - 8.33" x 2.36"

With Rub On you can transfer images on any kind of smooth surface, as they were printed on it. Very suitable for journaling and decorations. Best on light colour surfaces.

### One of the four Rub On of the Romance Forever Collection is tailored for enriching cards, journal and invitations specifically for weddings. The other three feature a more general soft and floral design.