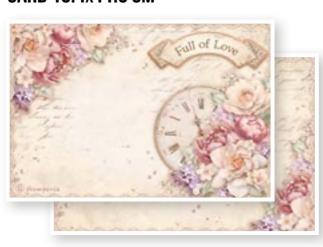

# CARDS collection

# SBCARD24

PRINTED ON 2 SIDES GR 250 - ACID FREE

7 cards - 5 tags - 1 bookmark printed two sides. Each pack contains double printed cards and tags, coordinated with the most popular Scrapbooking Collections.

CARD 11.3x16.2 CM

CARD 16.4x11.5 CM

CARD 13.9x13.9 CM

**CARD 8.2**x11.5 **CM** 

**CARD 8.2**x11.5 CM

**BOOKMARK 5.7x18.5 CM** 

TAG 5x5 CM

love you