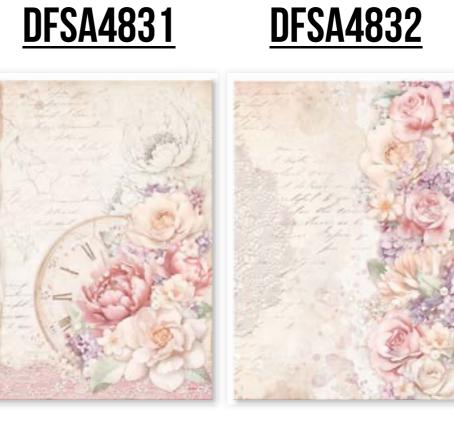

# RICE PAPER Coose

**4** PRINTED RICE PAPER A4 CM 21 x 29.7 - 8.26" x 11.69" - GR 28

**DFSA4833** 

**DFSA4834** 