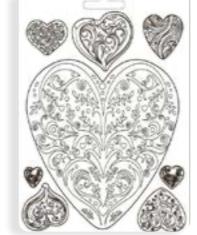

# WASHI pad

# **SBW02**

## PAD OF 8 ADHESIVE WASH SHEETS

CM 14.8 X 21 - 5.8" X 8.3" - ACID FREE

The Romance Forever Washi Pad is specially designed for enriching cards, journals and invitations for any celebrations such as parties, anniversaries, and weddings. The Washi Pad is printed on 8 sheets of translucent washi paper, which is easy to cut.