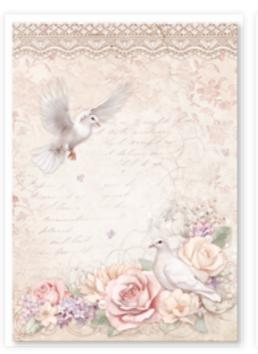

# RICE PAPER selection

# **DFSA4XRM**

6 PRINTED RICE PAPER A4 cm 21 x 29.7 - 8.26" x 11.69" - gr 28

Rice Paper Selection is is a selection of 6 assorted subjects that you can use to create a background in your journal page or in your cards. You only need to add a subject, like an Ephemera or a Die Cut, and your creation will be ready.