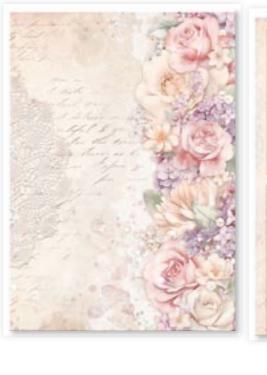

# **DFSA4XRM**

6 PRINTED RICE PAPER A4 cm 21 x 29.7 - 8.26" x 11.69" - gr 28

Rice Paper Selection is is a selection of 6 assorted subjects that you can use to create a background in your journal page or in your cards. You only need to add a subject, like an Ephemera or a Die Cut, and your creation will be ready.