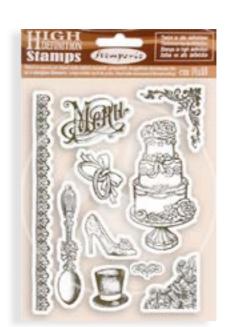

FRIENDLY.
GREAT FOR STAMPING AND PERFECT FOR INK BLENDING.
USE THE INK OVER STENCILS OR BLEND IT OUT TO OBTAIN
AN AGING AND ANTIQUING EFFECT. ACTIVATES WITH WATER
AND WORKS FOR LIFT COLOR TECHNIQUES.



### **EMBOSSING POWDER**

SPRINKLE EMBOSSING POWDER OVER AN IMAGE THAT YOU HAVE STAMPED USING THE EMBOSS-ING PAD AND TAP OFF THE EXCESS POWDER IN TO THE JAR. HEAT IT WITH AN EMBOSSING TOOL TO MELT THE POWDER.



### EMBOSSIND PAD & PENS



# Complete your collection

# **MAXI & MINI MOULDS**

# **STENCILS**



K3PTA4537



K3PTA4563



<u>KSTD092</u>



<u>KSTD137</u>



**K3PTA588** 



K3PTA5621



KSTDQ17



KSTDQ66



K3PTA5622



KSTDQ68



KSTDQ78

# **DECORATIVE CHIPS**



<u>SCB19</u>



<u>SCB65</u>



<u>SCB134</u>



<u>SCB135</u>



<u>SCB136</u>



<u>SCB137</u>

# **STAMPS**



<u>WTKCC102</u>



<u>WTKCC117</u>