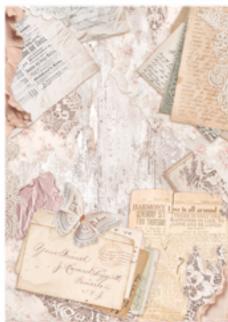

# RICE PAPER selection

# **DFSA4XRM**

6 PRINTED RICE PAPER A4 cm 21 x 29.7 - 8.26" x 11.69" - gr 28

Rice Paper Selection is is a selection of 6 assorted subjects that you can use to create a background in your journal page or in your cards. You only need to add a subject, like an Ephemera or a Die Cut, and your creation will be ready.